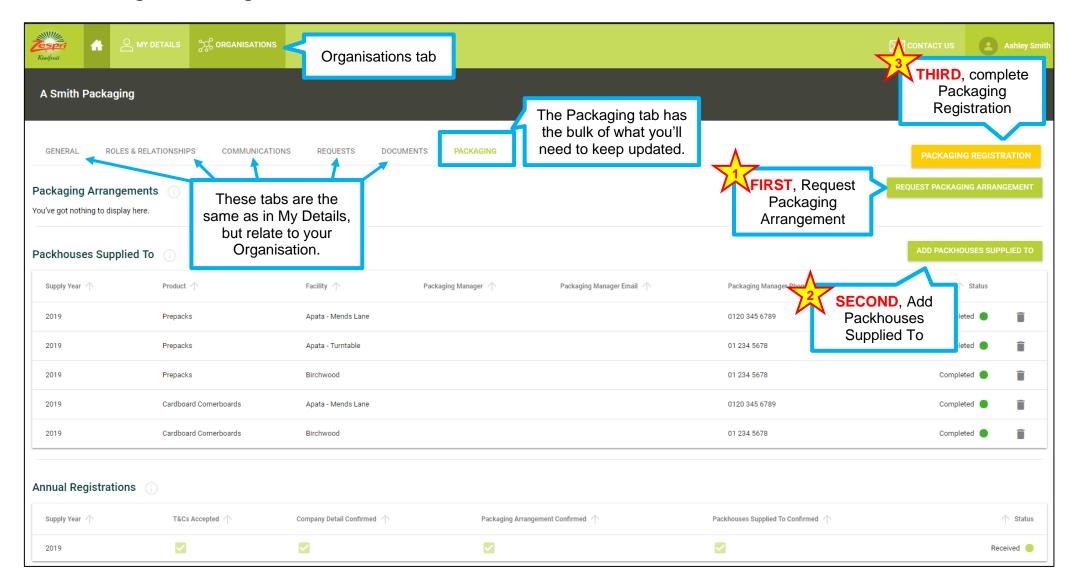

#### 5.0 Request Packaging Arrangement

Before you get started, open the Resource tab, select "Required Registration Documents per packaging product". Ensure you have all the relevant documents for each product supplied that are compulsory and name them with the correct document name. Save as a PDF file. You need to ensure that everything is save before you move onto the next step.

#### **5.0 Request Packaging Arrangement (continued)**

## 6.0 Add Packhouses Supplied To