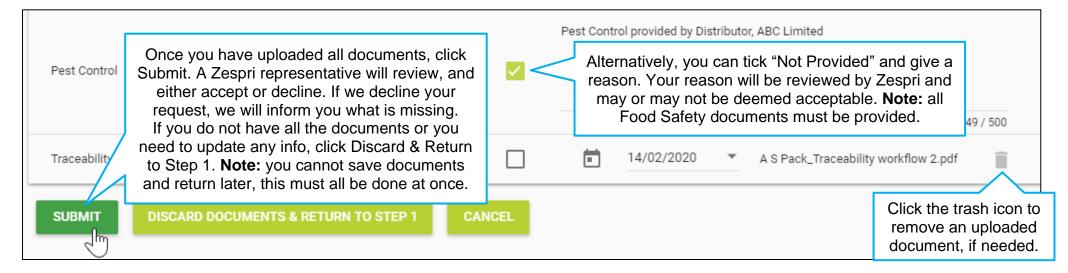

#### 5.0 Request Packaging Arrangement

Before you get started, open the Resource tab, select "Required Registration Documents per packaging product". Ensure you have all the relevant documents for each product supplied that are compulsory and name them with the correct document name. Save as a PDF file. You need to ensure that everything is save before you move onto the next step.

#### **5.0 Request Packaging Arrangement (continued)**