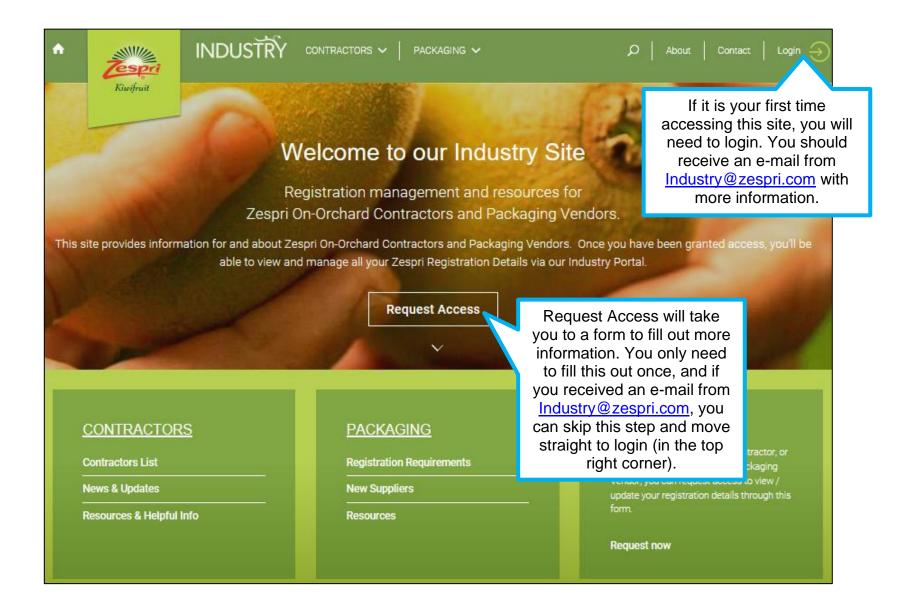

#### Introduction to the Industry Site

Welcome to the Zespri Industry Site! If you are a kiwifruit packaging supplier, or interested in becoming a packaging supplier for Zespri, this site is for you. You can keep your details up to date, register products, and find links to relevant information on this site.

To use the Industry Site, follow these steps:

- 1) First time registering as a packaging supplier? Request Access to the Industry Site. New packaging suppliers need to request access to the site via the Request Access button. Before you request access, make sure you have read the requirements and are eligible to provide packaging products to the kiwifruit industry.
- 2) Already a registered packaging supplier? Login and Manage Your Details. Login to the site to access targeted information and details for you and/or your organisation. Instead of waiting for a yearly registration, you can keep details up to date in real time, so that Zespri has the latest contact information for you and your organisation.
- 3) Providing packaging products? Request Packaging Arrangement. Choose what products you supply and upload the relevant PDF documents for each product. Each year, you will need to upload new documents relevant for that supply year. (Note: you can only upload PDFs).
- 4) Which packhouses do you supply to? Add Packhouses Supplied To. Choose the packhouses you supply product to. You can select multiple packhouses across multiple geographies.
- 5) All your information up to date? Complete your Packaging Registration. Once a year, you will be reminded to complete your registration. After you have made sure all your information is up to date, and all documents uploaded for the relevant supply year, you need to sign off on the information provided. It's a simple form with a few sections that should only take a minute or two to complete.

#### New Packaging Vendor Enquiry

If you'd like Zespri to consider you as a packaging vendor, please contact us using the following details:

Email: packaging@zespricom

After you've read the requirements, if you believe you're eligible to supply packaging, click the link on the page to fill out the Request Access form. This will take you to a new page to fill out some basic information. Once we receive it, we will contact you to discuss the next steps.