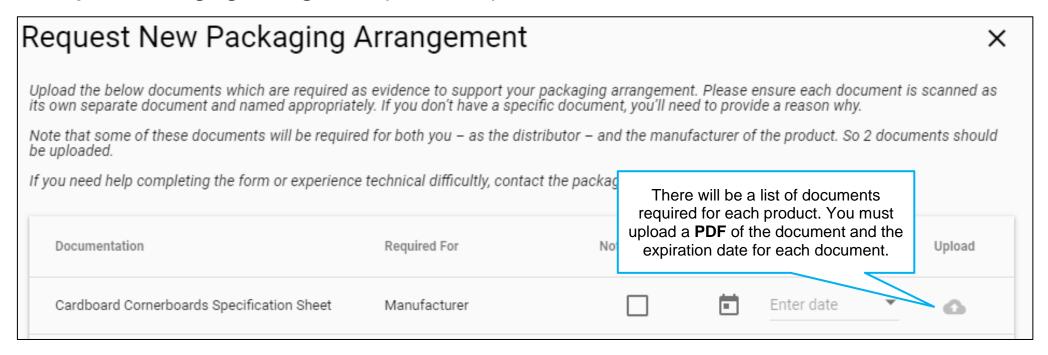

#### 5.0 Request Packaging Arrangement

Before you get started, open the Resource tab, select "Required Registration Documents per packaging product". Ensure you have all the relevant documents for each product supplied that are compulsory and name them with the correct document name. Save as a PDF file. You need to ensure that everything is save before you move onto the next step.

#### **5.0 Request Packaging Arrangement (continued)**