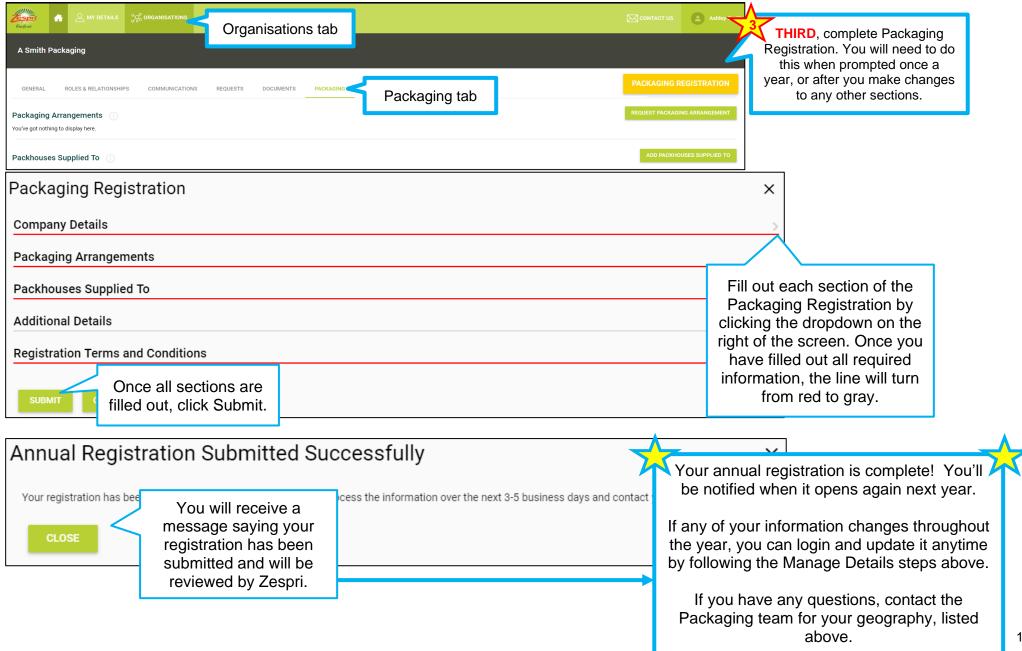

Ensure you have all the relevant documents for each product supplied that are compulsory and name them with the correct document name. Save as a PDF file. You need to ensure that everything is save before you move onto the next step.



#### **5.0 Request Packaging Arrangement (continued)**





## 6.0 Add Packhouses Supplied To



#### 6.0 Add Packhouses Supplied To (continued)



Packhouses Supplied Submitted Successfully

Thanks for letting us know about the packhouses you supply. The Zespri team will now process the information over the next 3-5 business days and contact you if there are any issues

You will receive a message saying we have received your submission. Click "Close" and move to the final step to complete your registration.

#### 7.0 Complete Your Packaging Registration