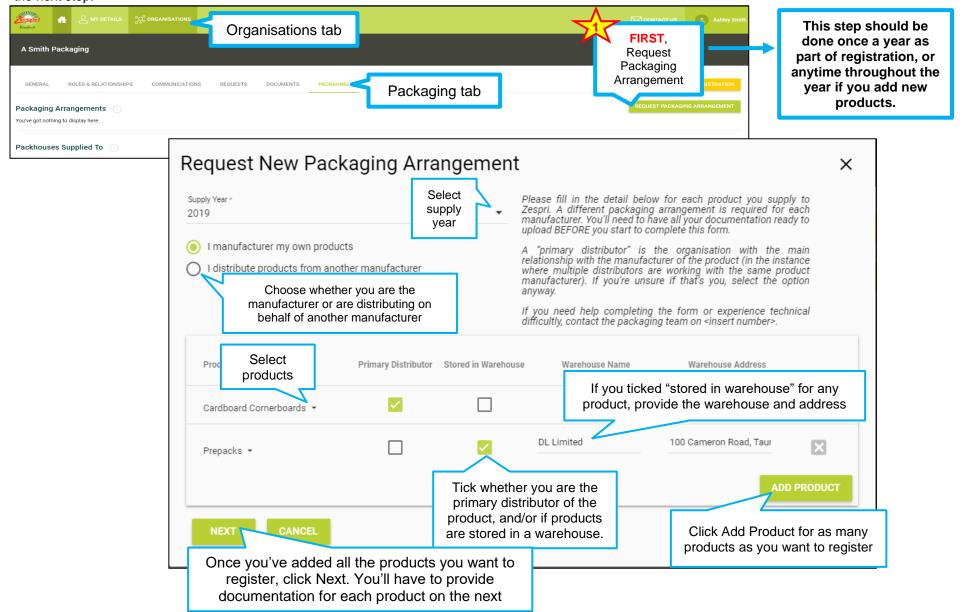

#### 5.0 Request Packaging Arrangement

Before you get started, open the Resource tab, select "Required Registration Documents per packaging product". Ensure you have all the relevant documents for each product supplied that are compulsory and name them with the correct document name. Save as a PDF file. You need to ensure that everything is save before you move onto the next step.

#### **5.0 Request Packaging Arrangement (continued)**