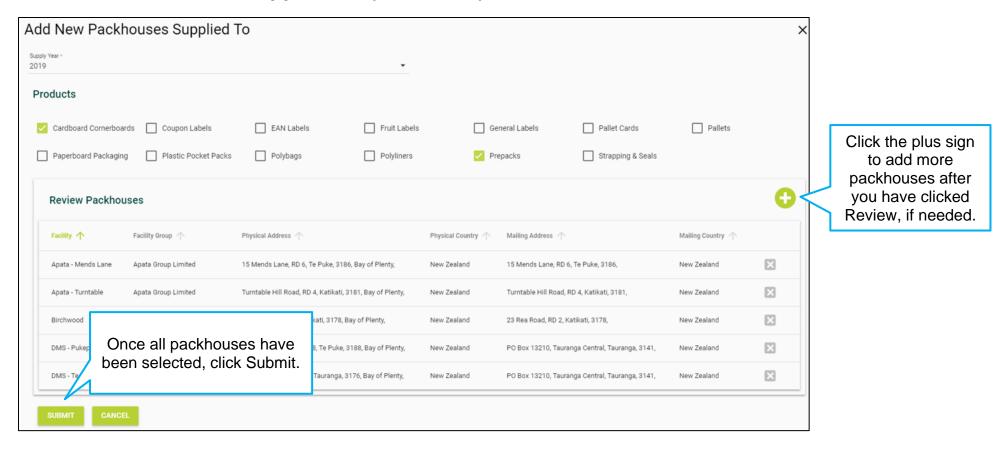

## 6.0 Add Packhouses Supplied To

#### 6.0 Add Packhouses Supplied To (continued)

Packhouses Supplied Submitted Successfully

Thanks for letting us know about the packhouses you supply. The Zespri team will now process the information over the next 3-5 business days and contact you if there are any issues