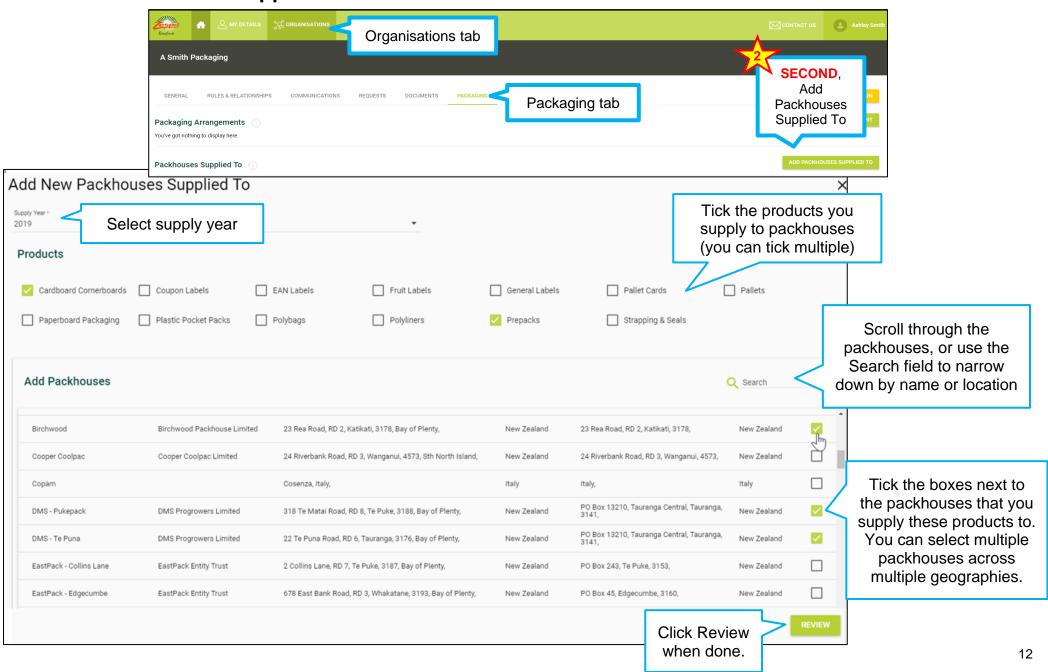

## 6.0 Add Packhouses Supplied To

#### 6.0 Add Packhouses Supplied To (continued)

Packhouses Supplied Submitted Successfully

Thanks for letting us know about the packhouses you supply. The Zespri team will now process the information over the next 3-5 business days and contact you if there are any issues