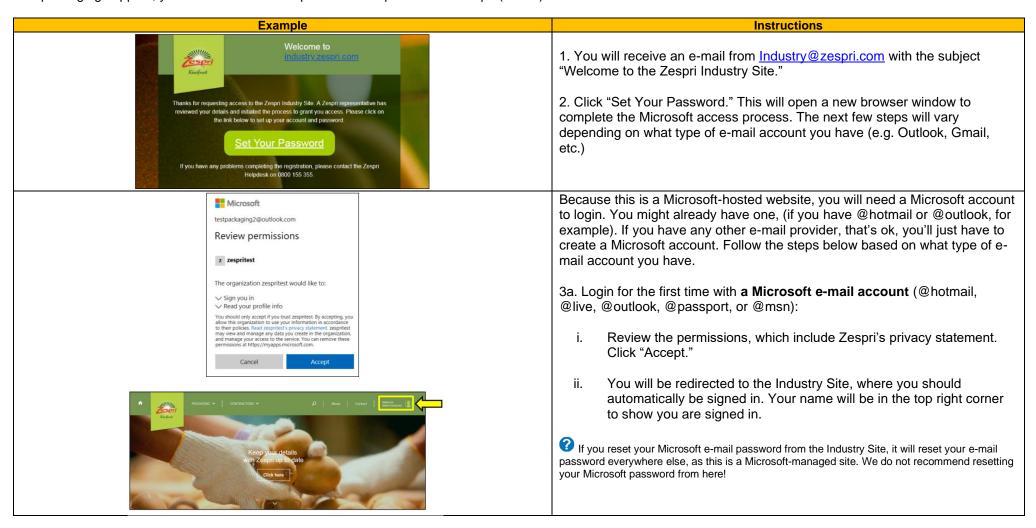

## 1.1 First Time Login

#### 1.1 First Time Login (continued)

The Zespri Industry Site will have some important information that is available publicly, and some information that is only available to you after you have logged into the site.

Before you can begin the steps below, you must have either received an e-mail from <a href="mailto:lndustry@Zespri.com">lndustry@Zespri.com</a> inviting you to login to the Industry Site, or if you are a brandnew packaging supplier, you must first have completed the Reguest Access steps (above).