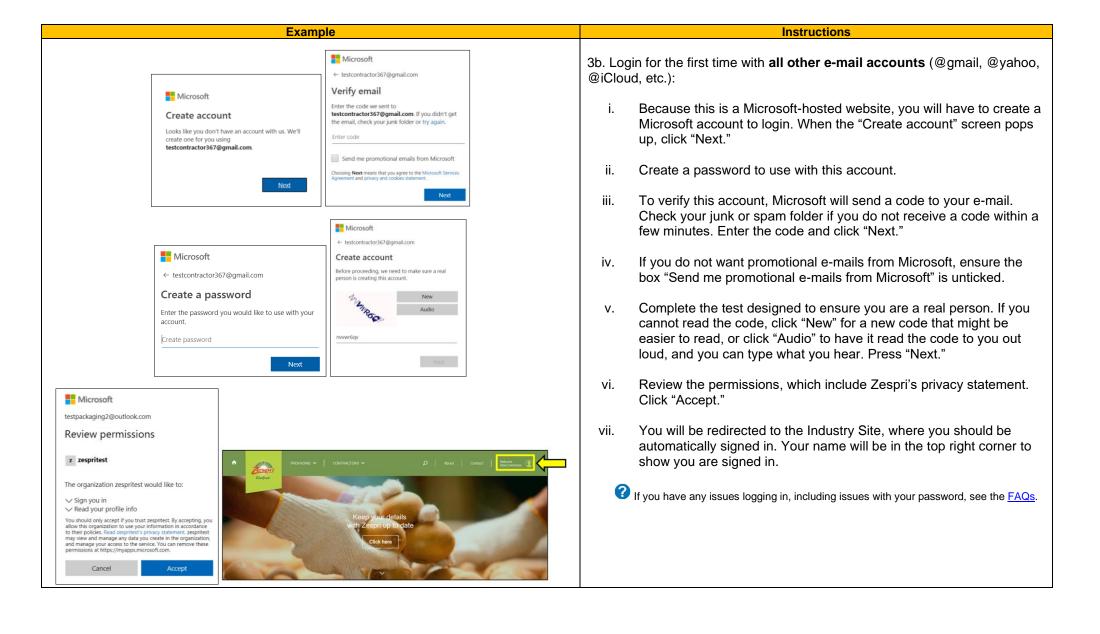

## 1.1 First Time Login

#### 1.1 First Time Login (continued)

The Zespri Industry Site will have some important information that is available publicly, and some information that is only available to you after you have logged into the site.

Before you can begin the steps below, you must have either received an e-mail from <a href="mailto:lndustry@Zespri.com">lndustry@Zespri.com</a> inviting you to login to the Industry Site, or if you are a brandnew packaging supplier, you must first have completed the Reguest Access steps (above).